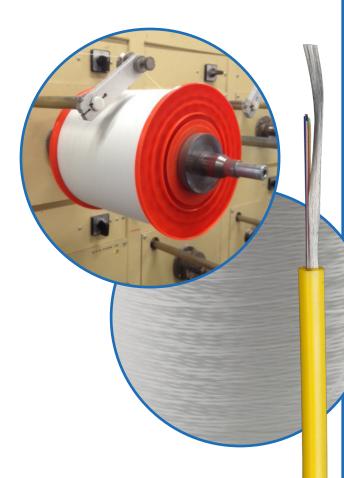

Manufacturers of fiber optic cables choose Artofil swellable yarn to water block tubes for:

- Reliability, comply with all international cable standards
- Health & safety: Clean yarn, no dust
- Lower production cost: Clean yarn so higher output/less stops, no lumps & less scrap
- Highest water absorption capacity in the market
- · Good water block performance in saline water
- Low shrinkage
- All make ups / packaging required: cones and flange spools

| PRODUCT PROPERTIES             | index     | CSP1500-ES | CSP1200-ES | CSP950-ES |
|--------------------------------|-----------|------------|------------|-----------|
| Mass per 9,000 m               | denier    | 600        | 750        | 947       |
| Mass per 10,000 m              | dtex      | 667        | 833        | 1052      |
| Metric Count (Nm)              | km/kg     | 15         | 12         | 9,5       |
| Tensile strength               | N         | 35         | 45         | 50        |
| Elongation                     | %         | > 17       | > 12       | > 12      |
| Water absorption speed         | ml/g/1min | 55         | 55         | 55        |
| Water absorption capacity      | ml/g      | 100        | 100        | 100       |
| Water absorption               | g/m       | 8          | 10         | 12,6      |
| Ultra Low Shrinkage 180 15 min | %         | 2,4        | 2,4        | 2,4       |
| SPOOL SPECIFICATION            |           |            |            |           |
| Weight                         | kg        | 4          | 4          | 5         |
| Yarn Length                    | m         | 60.000     | 40.000     | 47.500    |
| Core Type                      | -         | Tube       | Tube       | Tube      |
| Core inner diameter            | mm        | 76 / 94    | 76 / 94    | 76 / 94   |
| Core Length                    | mm        | 290        | 290        | 290       |
| Outer diameter                 | mm        | 250        | 250        | 250       |