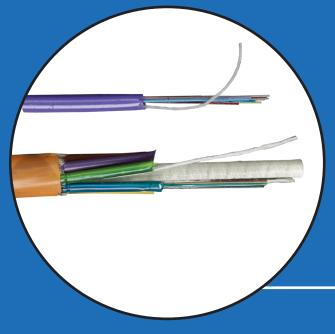

## ARTOFIL COATED YARN: MOST COST EFFECTIVE TO WATER BLOCK OPTICAL FIBER TUBES

## Advantages tube thread

Water blocking yarn as gel substitute in fiber optic cables tubes for dry-dry design:

- Lower installation & maintenance costs
- Comply with Construction Products Regulation (CPR)

Manufacturers of fiber optic cables choose Artofil swellable yarn to water block tubes for:

- Reliability, comply with all international cable standards
- Health & safety: Clean yarn, no dust
- Lower production cost: Clean yarn so higher output/less stops, no lumps & less scrap
- Highest water absorption capacity in the market
- · Good water block performance in saline water
- Low shrinkage
- All make ups / packaging required: cones and flange spools